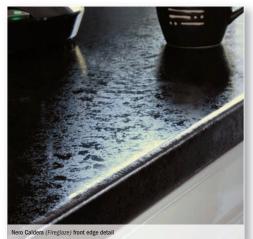

## **ORIGINAL FIREGLAZE**

Merging innovative **Aeon** surface technology with natural good looks, durable Fireglaze challenges comparison. Fireglaze is all about drama and surprise; the appearance and depth of texture, the flow of colour and play of light and shadow erupt through a glittering crystalline surface which changes with the light.

**Providing up to 3-5 times more wear resistance than the industry standard**, Fireglaze surfaces are incredibly tough and will not smear or finger mark easily. Fireglaze is warm to the touch, easy to clean and will retain a bright silky appearance year after year.

All worksurfaces are finished with a high performance front underseal and come with matching edging strip.

Original Fireglaze is available "off the shelf" in worksurface, splashback and upstand for a total look and hygienic low maintenance finish.