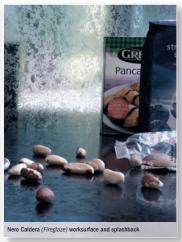

## **ORIGINAL FIREGLAZE**

Merging innovative **Aeon** surface technology with natural good looks, durable Fireglaze challenges comparison. Fireglaze is all about drama and surprise; the appearance and depth of texture, the flow of colour and play of light and shadow erupt through a glittering crystalline surface which changes with the light.

All worksurfaces are finished with a high performance front underseal and come with matching edging strip.

Original Fireglaze is available "off the shelf" in worksurface, splashback and upstand for a total look and hygienic low maintenance finish.