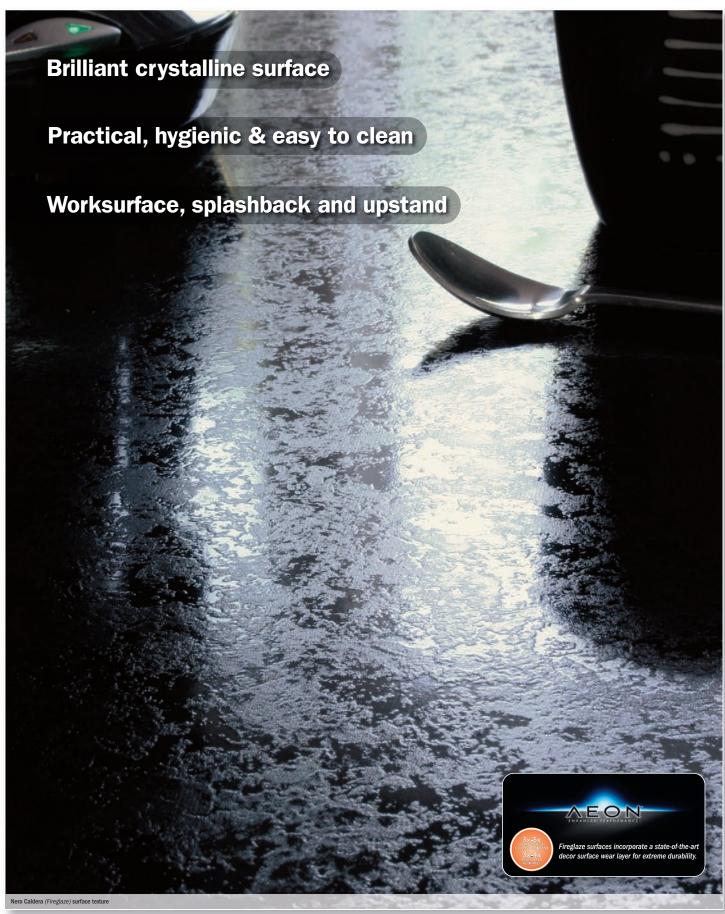

## **ORIGINAL FIREGLAZE**

Merging innovative **Aeon** surface technology with natural good looks, durable Fireglaze challenges comparison. Fireglaze is all about drama and surprise; the appearance and depth of texture, the flow of colour and play of light and shadow erupt through a glittering crystalline surface which changes with the light.

**Providing up to 3-5 times more wear resistance than the industry standard**, Fireglaze surfaces are incredibly tough and will not smear or finger mark easily. Fireglaze is warm to the touch, easy to clean and will retain a bright silky appearance year after year.

All worksurfaces are finished with a high performance front underseal and come with matching edging strip.

Original Fireglaze is available "off the shelf" in worksurface, splashback and upstand for a total look and hygienic low maintenance finish.