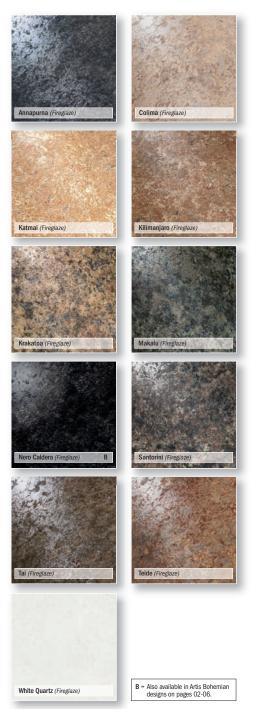

## **ORIGINAL FIREGLAZE**

Merging innovative **Aeon** surface technology with natural good looks, durable Fireglaze challenges comparison. Fireglaze is all about drama and surprise; the appearance and depth of texture, the flow of colour and play of light and shadow erupt through a glittering crystalline surface which changes with the light.

**Providing up to 3-5 times more wear resistance than the industry standard**, Fireglaze surfaces are incredibly tough and will not smear or finger mark easily. Fireglaze is warm to the touch, easy to clean and will retain a bright silky appearance year after year.

All worksurfaces are finished with a high performance front underseal and come with matching edging strip.

Original Fireglaze is available "off the shelf" in worksurface, splashback and upstand for a total look and hygienic low maintenance finish.